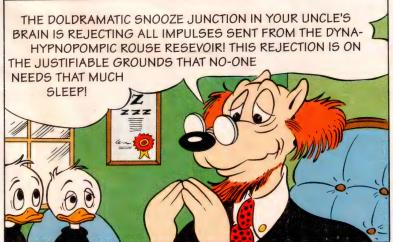

#### SLEEPLESS IN DUCKBURG

AFTER ANOTHER SLEEPLESS NIGHT AND DAY ...

NEXT MORNING, THE BOYS RUSHED ROUND TO THE SNOOZOLOGIST

BUT AS THE HOURS TICKED SLOWLY BY, DONALD'S EYES BEGAN TO DROOP AND HIS SHOULDERS BEGAN TO SAG ...